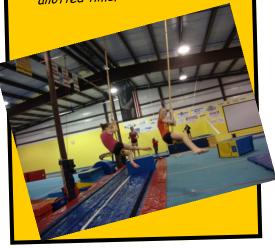

# ► What's The Deal?

- Kids will have a blast in our 22,000 square foot facility!
- Supervised gym play on our trampolines, climbing ropes, gymnastics equipment, in-ground foam pit and inflatables!
- Choice of group activities such as group games and/or obstacle courses!
- All catered to the birthday child!